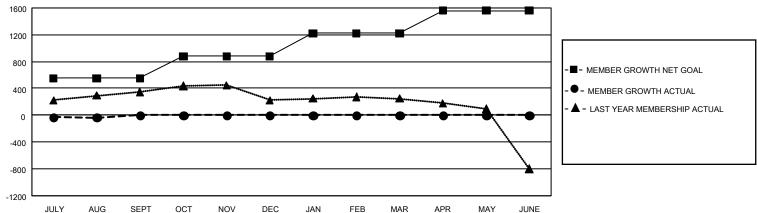

## GMT Constitutional Area 5 - J, Group G

REPORT DOES NOT INCLUDE CLUBS IN UNDISTRICTED AREAS.

| Clubs         |               |             |               | Members               |                        |                         |                                                    |  |
|---------------|---------------|-------------|---------------|-----------------------|------------------------|-------------------------|----------------------------------------------------|--|
|               | RESULTS FOR   | R 2020-2021 |               | RESULTS FOR 2020-2021 |                        |                         |                                                    |  |
| QUARTER       | NEW CLUB GOAL | NEW CLUBS   | DROPPED CLUBS | QUARTER MEME          | BER GROWTH NET<br>GOAL | MEMBER GROWTH<br>ACTUAL | DROPPED<br>MEMBERS ACTUAL<br>(including transfers) |  |
| JULY/AUG/SEPT | 0             | 0           | 2             | JULY/AUG/SEPT         | 550                    | 308                     | 321                                                |  |
| OCT/NOV/DEC   | 3             | 0           | 0             | OCT/NOV/DEC           | 330                    | 0                       | 0                                                  |  |
| JAN/FEB/MAR   | 12            | 0           | 0             | JAN/FEB/MAR           | 340                    | 0                       | 0                                                  |  |
| APR/MAY/JUNE  | 3             | 0           | 0             | APR/MAY/JUNE          | 341                    | 0                       | 0                                                  |  |