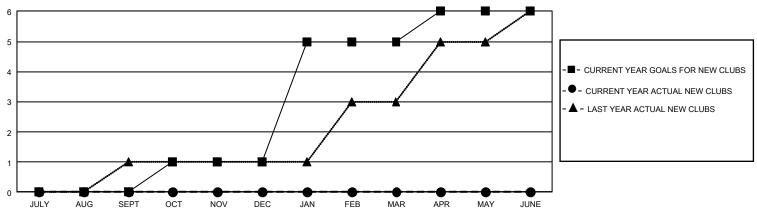

## GMT Constitutional Area 5 - J, Group G

REPORT DOES NOT INCLUDE CLUBS IN UNDISTRICTED AREAS.

| Clubs         |               |             |               | Members               |                        |                         |                                                    |  |
|---------------|---------------|-------------|---------------|-----------------------|------------------------|-------------------------|----------------------------------------------------|--|
|               | RESULTS FOR   | R 2020-2021 |               | RESULTS FOR 2020-2021 |                        |                         |                                                    |  |
| QUARTER       | NEW CLUB GOAL | NEW CLUBS   | DROPPED CLUBS | QUARTER MEME          | BER GROWTH NET<br>GOAL | MEMBER GROWTH<br>ACTUAL | DROPPED<br>MEMBERS ACTUAL<br>(including transfers) |  |
| JULY/AUG/SEPT | 0             | 0           | 2             | JULY/AUG/SEPT         | 550                    | 308                     | 321                                                |  |
| OCT/NOV/DEC   | 3             | 0           | 0             | OCT/NOV/DEC           | 330                    | 0                       | 0                                                  |  |
| JAN/FEB/MAR   | 12            | 0           | 0             | JAN/FEB/MAR           | 340                    | 0                       | 0                                                  |  |
| APR/MAY/JUNE  | 3             | 0           | 0             | APR/MAY/JUNE          | 341                    | 0                       | 0                                                  |  |